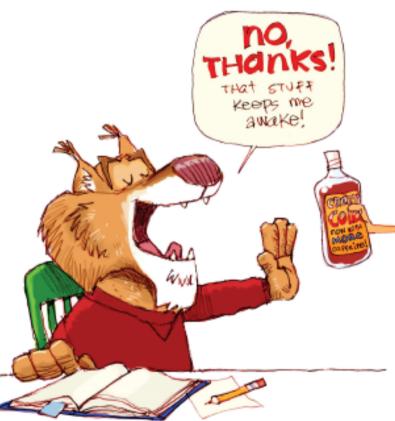

#### CAFFEINE

You might know about foods or drinks that people say give them more energy or help them feel more awake. These foods and drinks have a chemical called caffeine. Caffeine is a stimulant. Stimulants make us feel more awake and alert. Many people have drinks with caffeine in them because they think it helps them to wake up and feel sharper.

While caffeine comes from plants, it is not always safe. It can hurt you if you eat or drink too much. Too much caffeine can make you feel shaky, have an upset stomach, headaches, make it hard to concentrate, and even cause trouble sleeping.

#### Continued from the previous page

caffeine. These types of drinks (and some food) have large amounts of caffeine in them:

- Energy drinks
- Sodas and cola
- Sports drinks
- Coffee
- Tea
- Chocolate

Energy drinks make the top of the list because they have the most caffeine and the most sugar of any of the items. This makes energy drinks dangerous to kids and adults. They contain lots of the things our bodies do not need, and very little that our bodies do need to feel good and do our best.