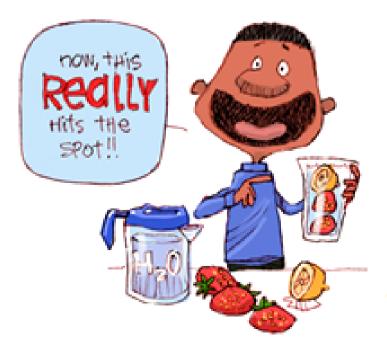

Instead, choose drinks and snacks that have what your body needs to grow! Water and milk are great drink choices to make every day. Your body needs water to feel its best, and low-fat milk has calcium

and vitamins to strengthen your bones. You can add fruits or other natural flavors to water to mix it up from time to time. Or drink seltzer water if you really want a drink with fizz. Try adding one of these delicious flavor boosters to your water or mix and match to create your own unique combination!

- Strawberry slices
- Orange slices or wedges
- Cucumber slices
- Lemon or lime wedges
- Mint leaves
- Watermelon cubes.